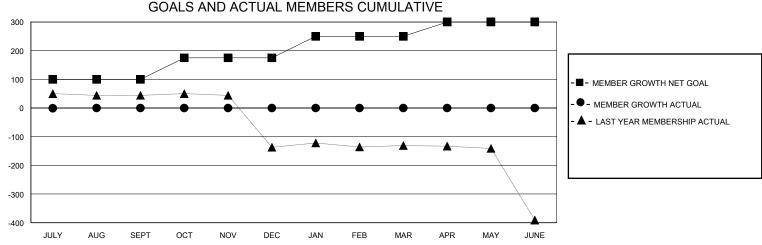

## District 321B2

Results as of: 7/31/2024

| GMT:          |               | LOC         | CATION INDIA  |                       |                         |                         |                                                    |  |
|---------------|---------------|-------------|---------------|-----------------------|-------------------------|-------------------------|----------------------------------------------------|--|
|               | Club          | s           |               | Members               |                         |                         |                                                    |  |
|               | RESULTS FOR   | R 2024-2025 |               | RESULTS FOR 2024-2025 |                         |                         |                                                    |  |
| QUARTER       | NEW CLUB GOAL | NEW CLUBS   | DROPPED CLUBS | QUARTER MEM           | MBER GROWTH NET<br>GOAL | MEMBER GROWTH<br>ACTUAL | DROPPED<br>MEMBERS ACTUAL<br>(including transfers) |  |
| JULY/AUG/SEPT | 3             | 0           | 0             | JULY/AUG/SEPT         | 100                     | 18                      | 14                                                 |  |
| OCT/NOV/DEC   | 0             | 0           | 0             | OCT/NOV/DEC           | 75                      | 0                       | 0                                                  |  |
| JAN/FEB/MAR   | 3             | 0           | 0             | JAN/FEB/MAR           | 75                      | 0                       | 0                                                  |  |
| APR/MAY/JUNE  | 2             | 0           | 0             | APR/MAY/JUNE          | 50                      | 0                       | 0                                                  |  |